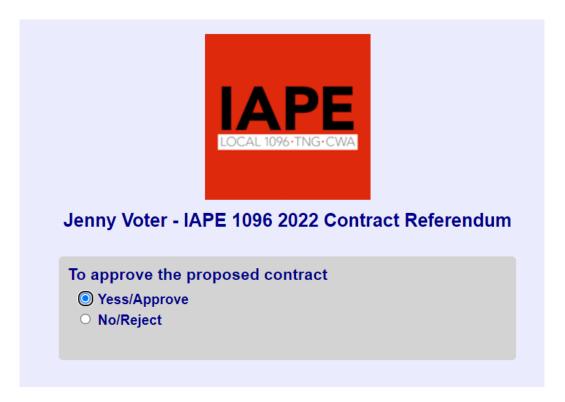

Enter the PIN provided in your email invitation to vote and click "LOG IN." Your voting page should open:

Select your choice and click "Submit." You should receive a confirmation that your vote has been recorded: